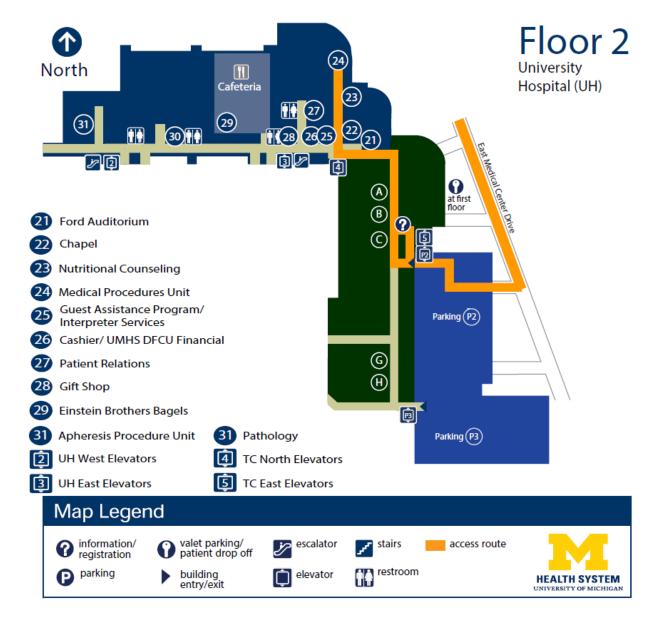

## **Directions to the Medical Procedure Unit:**

Parking for the University Hospital/Medical Procedure Unit is in Parking Structure P2/P3. Remember the level on which you parked. Take the P2/P3 parking structure elevator to the 2nd floor.

Exit the elevator and enter the Taubman Center. Entrance to University Hospital is across from Elevator 4. Follow signs toward University Hospital (UH), elevator 2/ Elevator 3. Walk straight ahead to the end of the hallway and turn to your left. You will come to a set of elevators. Go through the double doorway on your right across from the elevators. This takes you into University Hospital. Make an immediate right down the first hallway. Continue down the hallway past the chapel, which will be on your right, and into the MPU.